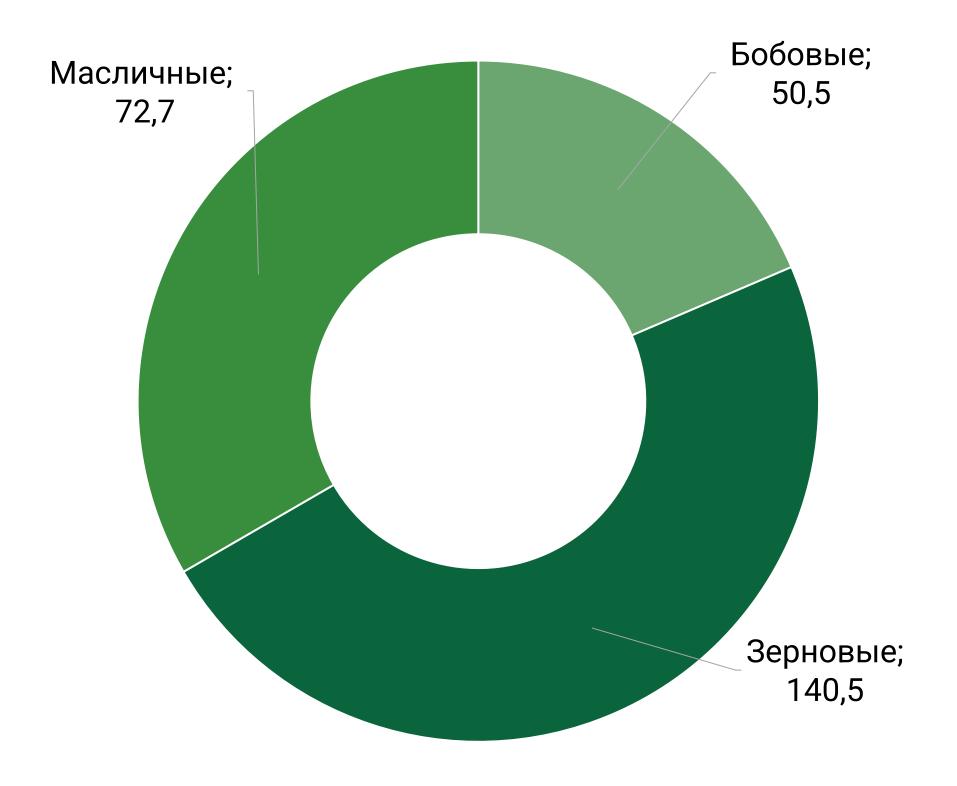

# Структура посевных площадей в 2024 (тыс. га)

**263,8 тыс. га** Общая посевная площадь\*

Подсолнечник39,7Рапс18,7Лён14,2

Красная Чечевица Зеленая Чечевица Горох 7,6

<sup>\*</sup> Включая площади под кормовые культуры