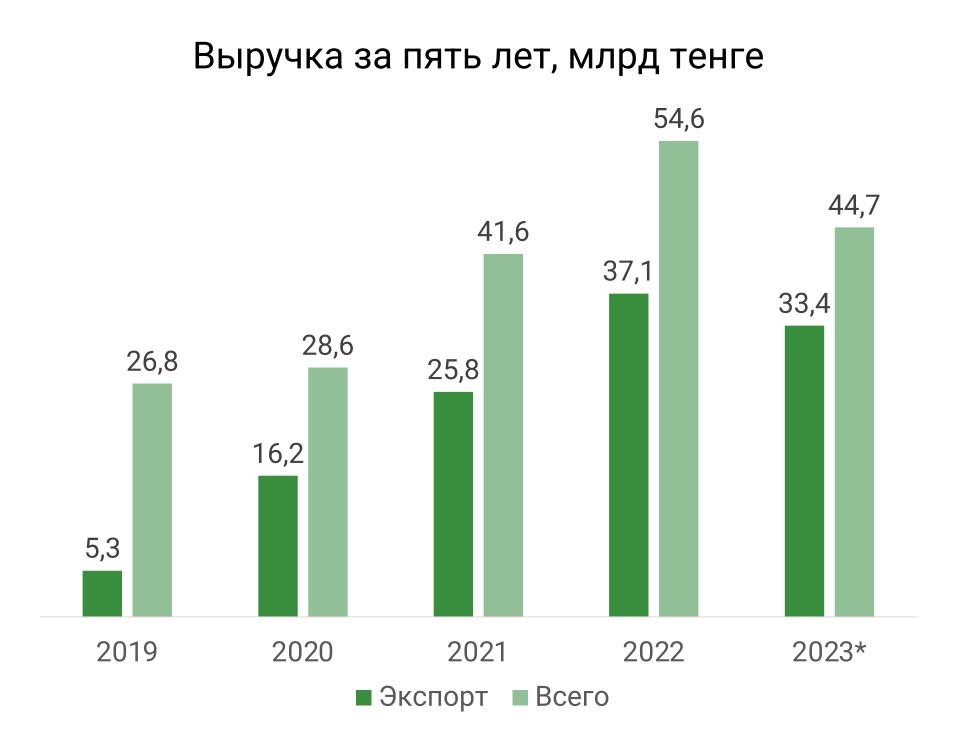

### Реализация продукции растениеводства в 2023 году\*

Сумма 44, 7 млрд. тенге

Экспорт: 75% Внутренний рынок: 25%

| Структура экспорта в 2023 * |              |                    |
|-----------------------------|--------------|--------------------|
| Культура                    | Обьем (тонн) | Выручка<br>(тенге) |
| Зерновые культуры           | 129 801      | 18 371 569 923     |
| Пшеница мягкая              | 76 189       | 9 475 340 207      |
| Пшеница твердая             | 44 165       | 7 573 572 153      |
| Ячмень                      | 9 447        | 1 322 657 564      |
| Масличные Культуры          | 45 781       | 9 776 532 521      |
| Лен                         | 32 177       | 7 545 073 018      |
| Рапс                        | 13 036       | 2 106 159 248      |
| Подсолнечник                | 568          | 125 300 256        |
| Бобовые культуры            | 27 793       | 5 280 543 008      |
| Чечевица красная            | 26 386       | 4 858 891 434      |
| Нут                         | 1 407        | 421 651 574        |
| Итого                       | 203 375      | 33 428 645 452     |