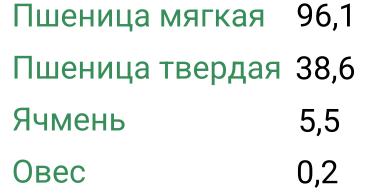

# Валовый сбор в 2024 (тыс. тонн, плановые показатели)

**440,2 тыс. тонн** Общий валовый сбор\*

| Пшеница мягкая  | 177,8 |
|-----------------|-------|
| Пшеница твердая | 67,4  |
| Ячмень          | 13,3  |
| Овес            | 0,4   |