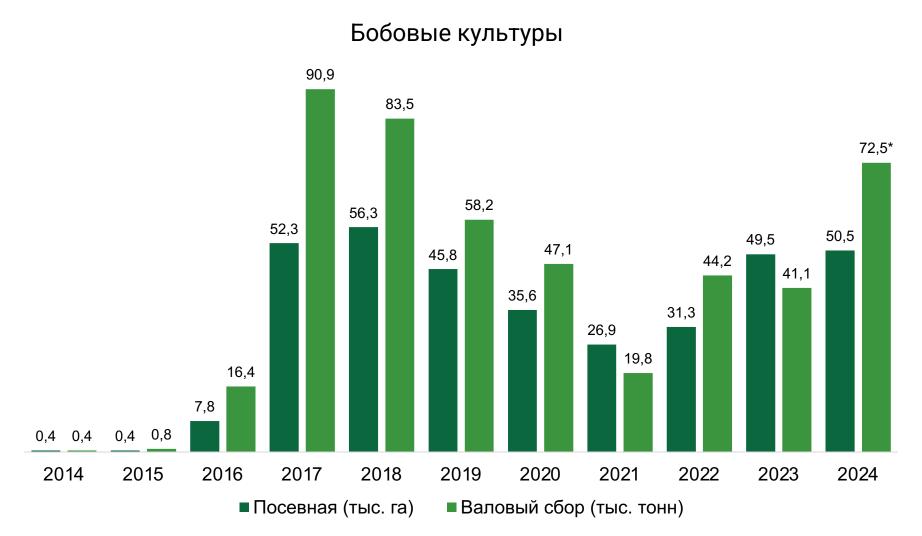

# Структура посевных площадей в 2024 (тыс. га)

**263,8 тыс. га** Общая посевная площадь\*









Подсолнечник39,7Рапс18,7Лён14,2



Красная Чечевица Зеленая Чечевица Горох 7,6

<sup>\*</sup> Включая площади под кормовые культуры

# Валовый сбор в 2024 (тыс. тонн, плановые показатели)

**440,2 тыс. тонн** Общий валовый сбор\*





| Пшеница мягкая  | 177,8 |
|-----------------|-------|
| Пшеница твердая | 67,4  |
| Ячмень          | 13,3  |
| Овес            | 0,4   |



| Подсолнечник | 64,8 |
|--------------|------|
| Рапс         | 29,8 |
| Лён          | 14,1 |



| Красная<br>Чечевица | 56,3 |
|---------------------|------|
| Зеленая<br>Чечевица | 0,8  |
| Горох               | 15,2 |

<sup>\*</sup> Включая обьемы кормовых культур

# Динамика за 10 лет





■ Посевная (тыс. га)





\* плановые показатели



# Трейдинг

Экспорт сельскохозяйственной продукции АО "Атамекен-Агро" осуществляется путем специализированной трейдинговой деятельности.

Основным направлением трейдинга является экспорт зерновых, зернобобовых и масличных культур (таких как твердая пшеница, мягкая пшеница, лён, красная чечевица, зелёная чечевица, семена подсолнечника, семена рапса, нут, горох), а также продажа КРС мясных пород.

Наша продукция экспортируется в 18 стран Европы, Азии, Африки и ближнего зарубежья при помощи железнодорожных крытых вагонов, зерновозов, морского транспорта и контейнерных перевозок.

География экспорта АО "Атамекен-Агро" постоянно растет, так как отдел трейдинга всегда открыт к сотрудничеству с новыми партнерам.

# Экспортные направления









### Реализация продукц