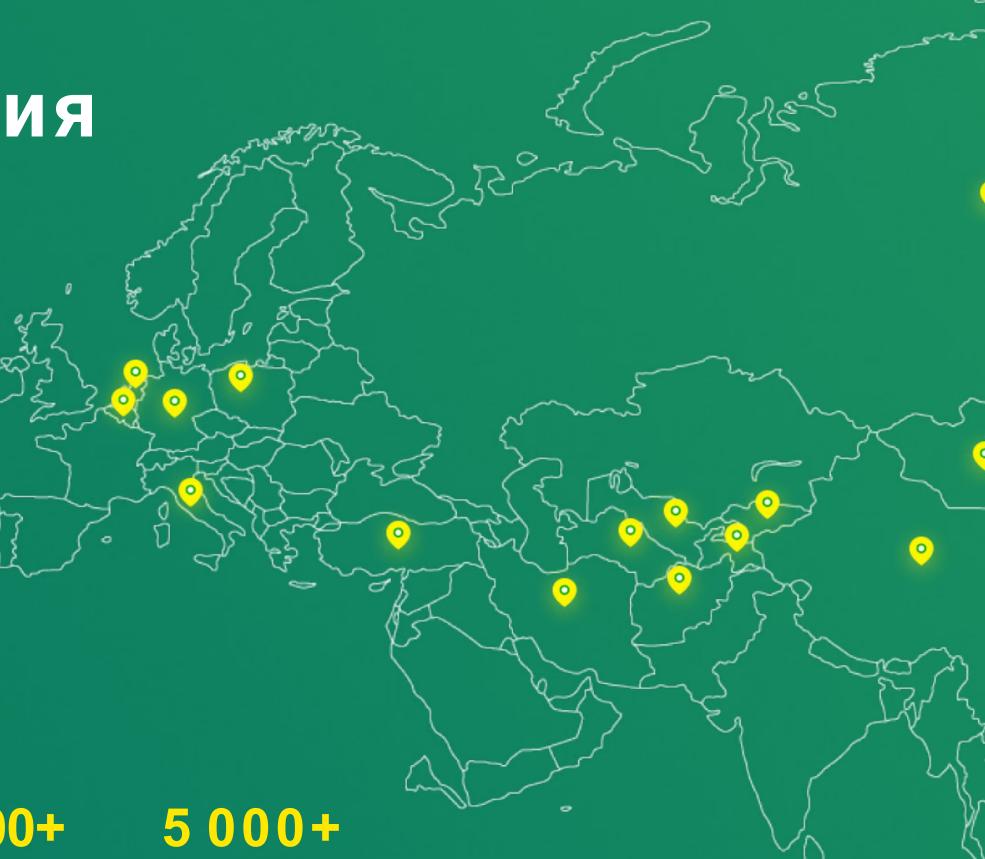

#### Основные направления деятельности:

Растениеводство

Хранение зерна

Животноводство

Семеноводство

Обширная география сотрудничества

Европа: Италия, Испания, Польша, Бельгия, Германия

Азия: Турция, Китай, страны Юго-Западной Азии, Пакистан,

Монголия

Центральная Азия: Россия, Таджикистан, Туркменистан,

Узбекистан, Киргизстан

Африка: Тунис, Египет

441 000+

гектаров

земельный фонд

300 000+

Наша продукция экспортируется в 18 стран Европы, Азии, Африки и ближнего зарубежья при помощи железнодорожных крытых вагонов, зерновозов, морского транспорта и контейнерных перевозок.

География экспорта АО "Атамекен-Агро" постоянно растет, так как отдел трейдинга всегда открыт к сотрудничеству с новыми партнерам.