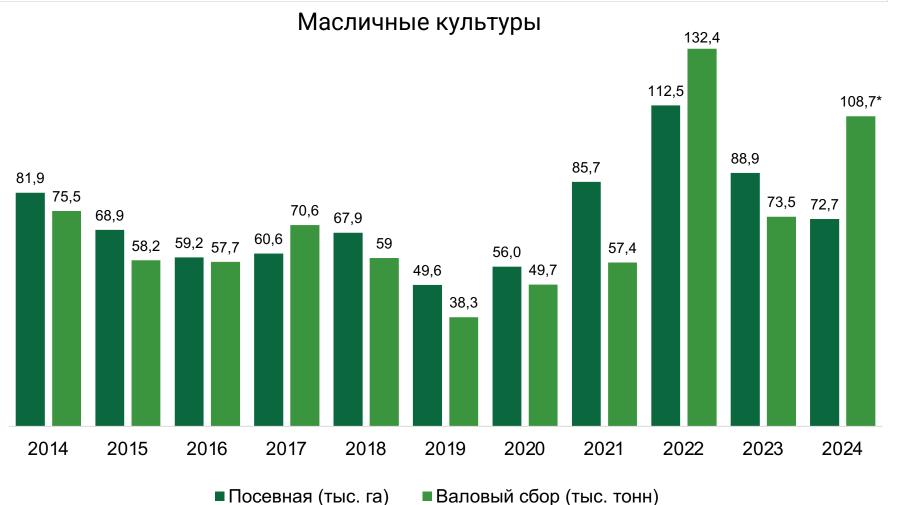

lse Confederation (GPC)



# Структура посевных площадей в 2024 (тыс. га)

**263,8 тыс. га** Общая посевная площадь\*









Подсолнечник39,7Рапс18,7Лён14,2



Красная Чечевица Зеленая Чечевица Горох 7,6

<sup>\*</sup> Включая площади под кормовые культуры

# Валовый сбор в 2024 (тыс. тонн, плановые показатели)

**440,2 тыс. тонн** Общий валовый сбор\*





| Пшеница мягкая  | 177,8 |
|-----------------|-------|
| Пшеница твердая | 67,4  |
| Ячмень          | 13,3  |
| Овес            | 0,4   |



| Подсолнечник | 64,8 |
|--------------|------|
| Рапс         | 29,8 |
| Лён          | 14,1 |



| Красная<br>Чечевица | 56,3 |
|---------------------|------|
| Зеленая<br>Чечевица | 0,8  |
| Горох               | 15,2 |

<sup>\*</sup> Включая обьемы кормовых культур

# Динамика за 10 лет





■ Посевная (тыс. га)





\* плановые показатели



# Трейдинг

Экспорт сельскохозяйственной продукции АО "Атамекен-Агро" осуществляется путем специализированной трейдинговой деятельности.

Основным направлением трейдинга является экспорт зерновых, зернобобовых и масличных культур (таких как твердая пшеница, мягкая пшеница, лён, красная чечевица, зелёная чечевица, семена подсолнечника, семена рапса, нут, горох), а также продажа КРС мясных пород.

Наша продукция экспортируется в 18 стран Европы, Азии, Африки и ближнего зарубежья при помощи железнодорожных крытых вагонов, зерновозов, морского транспорта и контейнерных перевозок.

География экспорта АО "Атамекен-Агро" постоянно растет, так как отдел трейдинга всегда открыт к сотрудничеству с новыми партнерам.

# Экспортные направления