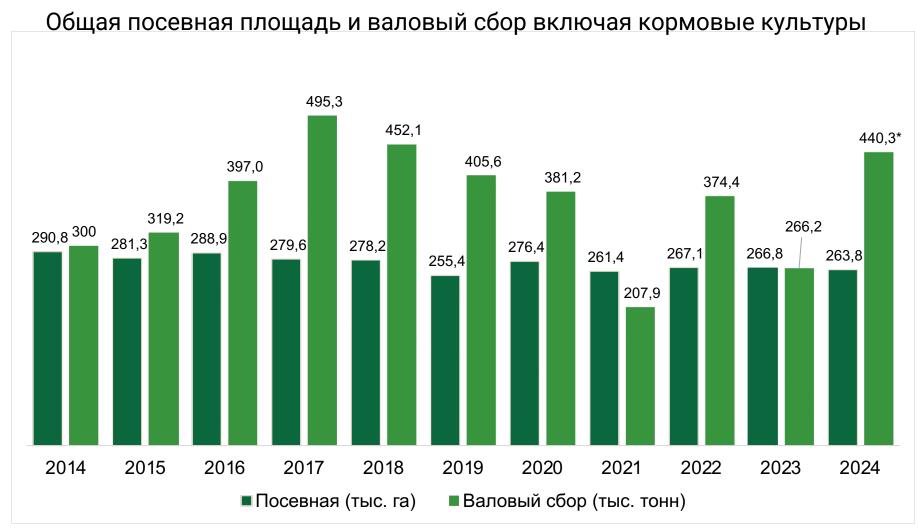

Pulse Confederation (GPC)



# Структура посевных площадей в 2024 (тыс. га)

**263,8 тыс. га** Общая посевная площадь\*









Подсолнечник39,7Рапс18,7Лён14,2



Красная Чечевица Зеленая Чечевица Горох 7,6

<sup>\*</sup> Включая площади под кормовые культуры

# Валовый сбор в 2024 (тыс. тонн, плановые показатели)

**440,2 тыс. тонн** Общий валовый сбор\*





| Пшеница мягкая  | 177,8 |
|-----------------|-------|
| Пшеница твердая | 67,4  |
| Ячмень          | 13,3  |
| Овес            | 0,4   |



| Подсолнечник | 64,8 |
|--------------|------|
| Рапс         | 29,8 |
| Лён          | 14,1 |



| Красная<br>Чечевица | 56,3 |
|---------------------|------|
| Зеленая<br>Чечевица | 0,8  |
| Горох               | 15,2 |

<sup>\*</sup> Включая обьемы кормовых культур

# Динамика за 10 лет





■ Посевная (тыс. га)





\* плановые показатели



# Трейдинг

Экспорт сельскохозяйственной продукции АО "Атамекен-Агро" осуществляется путем специализированной трейдинговой деятельности.

Основным направлением трейдинга является экспорт зерновых, зернобобовых и масличных культур (таких как твердая пшеница, мягкая пшеница, лён, красная чечевица, зелёная чечевица, семена подсолнечника, семена рапса, нут, горох), а также продажа КРС мясных пород.

Наша продукция экспортируется в 18 стран Европы, Азии, Африки и ближнего зарубежья при помощи железнодорожных крытых вагонов, зерновозов, морского транспорта и контейнерных перевозок.

География экспорта АО "Атамекен-Агро" постоянно растет, так как отдел трейдинга всегда открыт к сотрудничеству с новыми партнерам.

# Экспортные направления