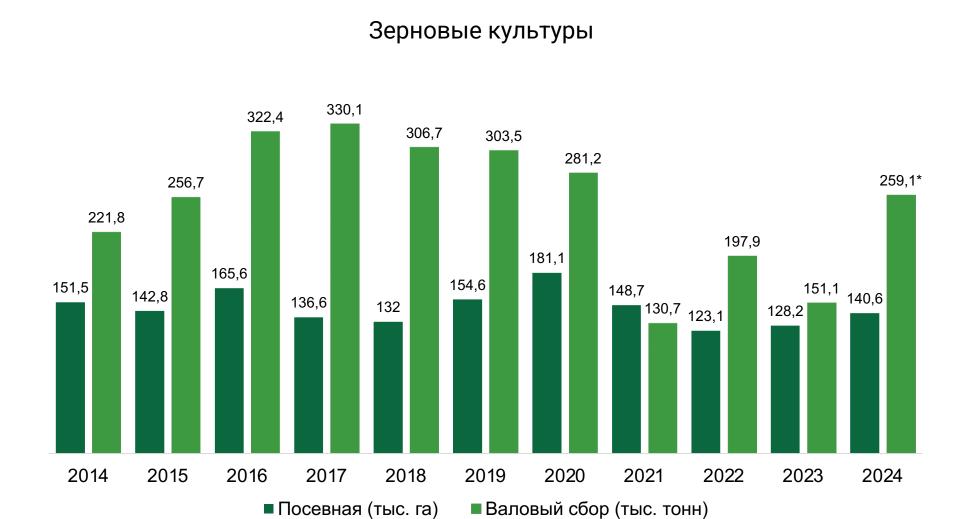

# Структура посевных площадей в 2024 (тыс. га)

**263,8 тыс. га** Общая посевная площадь\*









Подсолнечник39,7Рапс18,7Лён14,2



Красная Чечевица Зеленая Чечевица Горох 7,6

<sup>\*</sup> Включая площади под кормовые культуры

# Валовый сбор в 2024 (тыс. тонн, плановые показатели)

**440,2 тыс. тонн** Общий валовый сбор\*





| Пшеница мягкая  | 177,8 |
|-----------------|-------|
| Пшеница твердая | 67,4  |
| Ячмень          | 13,3  |
| Овес            | 0,4   |



| Подсолнечник | 64,8 |
|--------------|------|
| Рапс         | 29,8 |
| Лён          | 14,1 |



| Красная<br>Чечевица | 56,3 |
|---------------------|------|
| Зеленая<br>Чечевица | 0,8  |
| Горох               | 15,2 |

<sup>\*</sup> Включая обьемы кормовых культур

# Динамика за 10 лет





■ Посевная (тыс. га)





\* плановые показатели



# Трейдинг

Экспорт сельскохозяйственной продукции АО "Атамекен-Агро" осуществляется путем специализированной трейдинговой деятельности.

Основным направлением трейдинга является экспорт зерновых, зернобобовых и масличных культур (таких как твердая пшеница, мягкая пшеница, лён, красная чечевица, зелёная чечевица, семена подсолнечника, семена рапса, нут, горох), а также продажа КРС мясных пород.

Наша продукция экспортируется в 18 стран Европы, Азии, Африки и ближнего зарубежья при помощи железнодорожных крытых вагонов, зерновозов, морского транспорта и контейнерных перевозок.

География экспорта АО "Атамекен-Агро" постоянно растет, так как отдел трейдинга всегда открыт к сотрудничеству с новыми партнерам.

# Экспортные направления









### Реализация проду