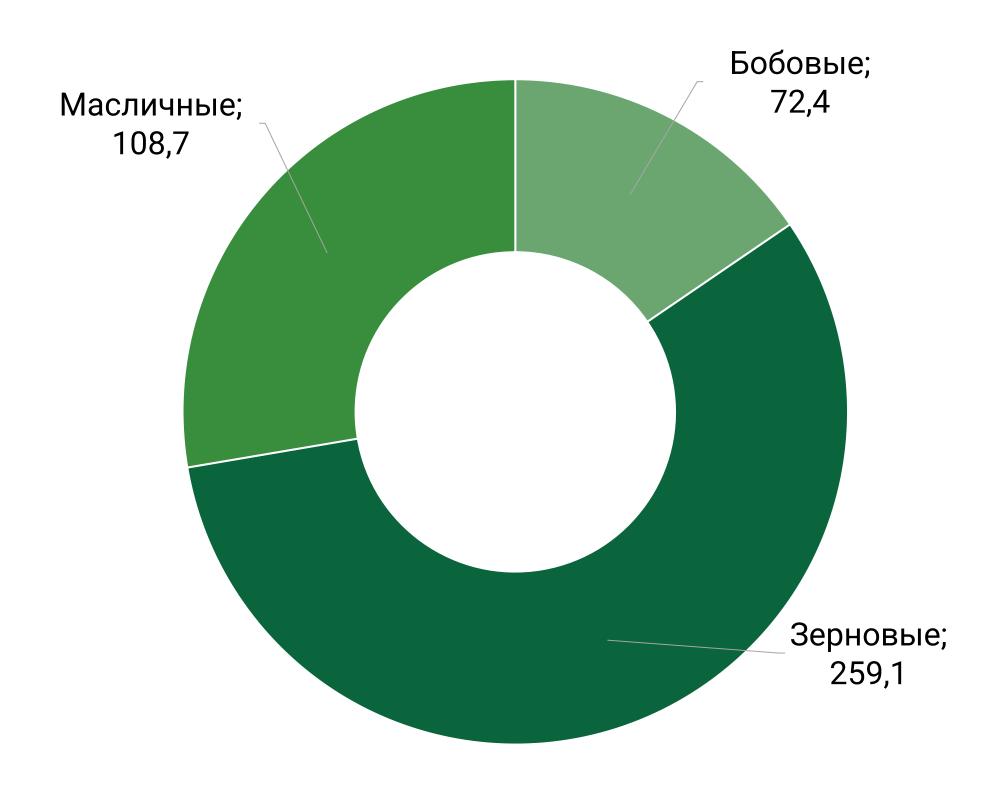

## Растениеводство

Растениеводство – приоритетное направление деятельности сельскохозяйственного холдинга "Атамекен-Агро".

Мы обрабатываем более 300 тысяч гектаров полей и выращиваем широкий спектр культур.

Зерновые: пшеница, ячмень, овес

Зернобобовые: нут, горох, зеленая чечевица, красная чечевица

Масличные : лен, рапс, подсолнечник

Мы являемся членами Global Pulse Confederation (GPC)